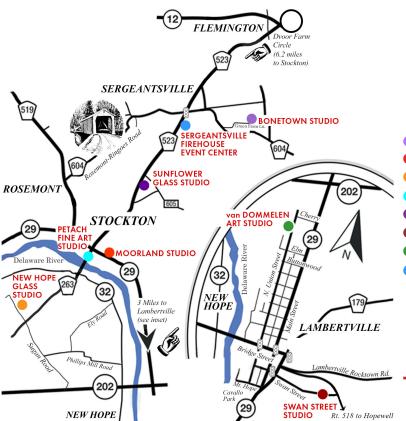

For information and updates, check our website

www.coveredbridgeartisans.com

- Bonetown Studio 16 Green Farm Lane, Stockton, NJ
- Moorland Studio 25 South Main St., Stockton, NJ
- New Hope Glass Studio 3420 N. Sugan Rd, New Hope, PA
- Petach Fine Art Studio 7 Bridge St., Stockton, NJ
- Sunflower Glass Studio 877 Sergeantsville Rd., Stockton, NJ
- Swan Street Studio 226 Swan St., Lambertville, NJ
- van Dommelen Art Studio 231 North Union St., Lambertville, NJ
- Sergeantsville Firehouse 761 Sergeantsville Rd, Stockton, NJ (Bennett, Contine, Derstine, Ebeling, Fernekes, Fleming, Hammel, Hohlfeld, Lang, Marshall, Martier, Shelley, van Emerik-Fin, Wechsler)

For directions to each location, scan the QR code with your smartphone camera. (Hold the phone as if to take a photo and tap the code for the link)